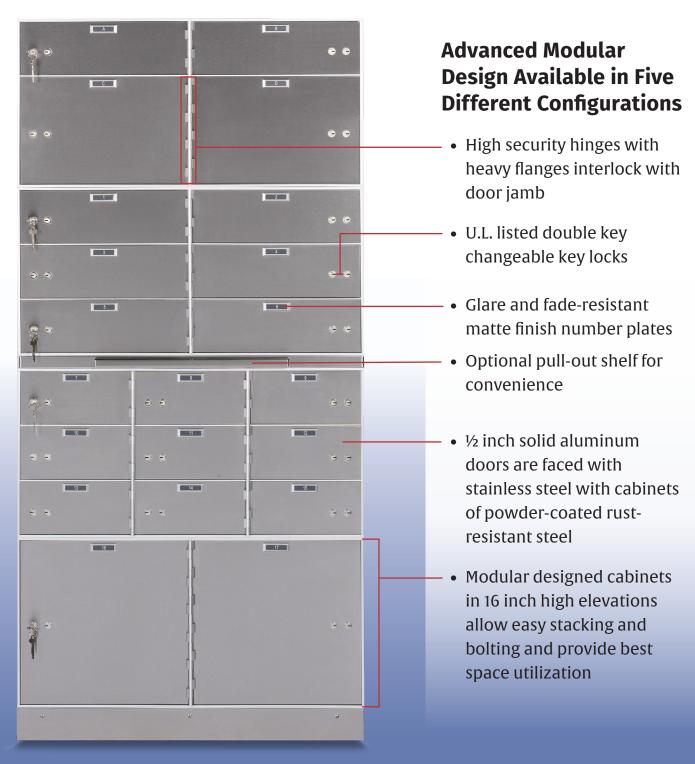

## **Specifications**

The modular cabinets can be stacked in sections, and bolted together through pre-drilled holes in the frame for easy installation. The SDXL series can be installed against any wall, utilizing every inch of valuable space. Bases are constructed of heavy duty tubular steel and finished in stainless steel to match the boxes. Standard bases are 3" high and equipped with leveling legs.

## Outside dimensions: 16" High, 32 %"Wide, 24" Deep.

SDXL-6 (Wt. 190 lbs.) 6 openings ea. 5" x 15"

SDXL-5R (Wt. 180 lbs.) 4 openings ea. 5" x 15" and 1 opening ea. 10" x 15"

SDXL-2 (Wt. 155 lbs.) 2 openings ea. 15" x 15"

SDXL-4R (Wt. 180 lbs.) 3 openings ea. 5" x 15" and 1 opening ea. 15" x 15"

SDXL-4 (Wt. 180 lbs.) 2 openings ea. 5" x 15" and 2 openings ea. 10" x 15"

Spacer (Wt. 35 lbs.) 11/8" x 321/2" x 24"

Base (Wt. 45 lbs.) 3" x 32½" x 24"