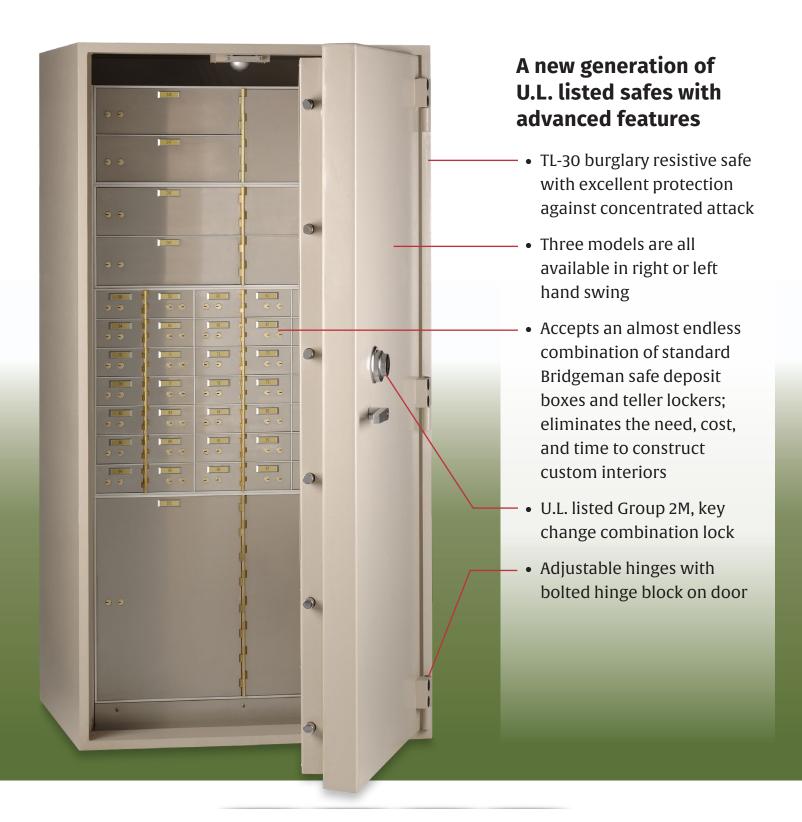

# F-SERIES TL-30 SAFES

**FINANCIAL** 

**RETAIL** 

HOSPITALITY RESTAURANTS

# **Specifications**

A two movement time lock, alarm package, and various electronic locks are available as options.

**Dimensions and Weights** 

| Model  | Exterior H x W x D (in) | Interior H x W x D (in) | Weight (lbs) |
|--------|-------------------------|-------------------------|--------------|
| F-3838 | 38 x 38 x 33½           | 36 x 36 x 26            | 1,450        |
| F-5438 | 54 x 38 x 33½           | 52 x 36 x 26            | 2,400        |
| F-7438 | 74 x 38 x 33½           | 72 x 36 x 26            | 3,100        |