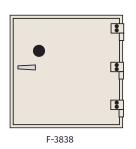

# **Specifications**

A two movement time lock, alarm package, and various electronic locks are available as options.

**Dimensions and Weights** 

| Model  | Exterior H x W x D (in) | Interior H x W x D (in) | Weight (lbs) |
|--------|-------------------------|-------------------------|--------------|
| F-3838 | 38 x 38 x 33½           | 36 x 36 x 26            | 1,450        |
| F-5438 | 54 x 38 x 33½           | 52 x 36 x 26            | 2,400        |
| F-7438 | 74 x 38 x 33½           | 72 x 36 x 26            | 3,100        |