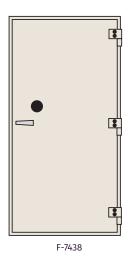

# **Specifications**

A two movement time lock, alarm package, and various electronic locks are available as options.

**Dimensions and Weights** 

| Model  | Exterior H x W x D (in) | Interior H x W x D (in) | Weight (lbs) |
|--------|-------------------------|-------------------------|--------------|
| F-3838 | 38 x 38 x 33½           | 36 x 36 x 26            | 1,450        |
| F-5438 | 54 x 38 x 33½           | 52 x 36 x 26            | 2,400        |
| F-7438 | 74 x 38 x 33½           | 72 x 36 x 26            | 3,100        |