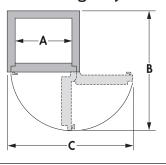

## **Door Swing Dimensions**

| Model  | Dimensions (in) |    |       |
|--------|-----------------|----|-------|
| Model  | A               | В  | С     |
| F-3838 | 37              | 70 | 741/2 |
| F-5438 | 37              | 70 | 741/2 |
| F-7438 | 37              | 70 | 741/2 |

## **Door Swing Projections**

Learn More at bridgemansecurity.com or call your Security Expert **Toll-Free** 800-334-6060