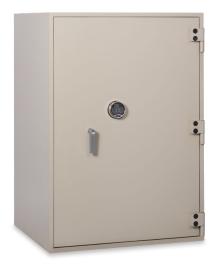

# **Specifications**

A two movement time lock, alarm package, and various electronic locks are available as options.

**Dimensions and Weights** 

| Model  | Exterior H x W x D (in) | Interior H x W x D (in) | Weight (lbs) |
|--------|-------------------------|-------------------------|--------------|
| F-3838 | 38 x 38 x 33½           | 36 x 36 x 26            | 1,450        |
| F-5438 | 54 x 38 x 33½           | 52 x 36 x 26            | 2,400        |
| F-7438 | 74 x 38 x 33½           | 72 x 36 x 26            | 3,100        |