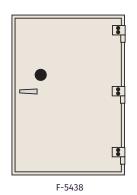

# **Specifications**

A two movement time lock, alarm package, and various electronic locks are available as options.

**Dimensions and Weights** 

| Model  | Exterior H x W x D (in) | Interior H x W x D (in) | Weight (lbs) |
|--------|-------------------------|-------------------------|--------------|
| F-3838 | 38 x 38 x 33½           | 36 x 36 x 26            | 1,450        |
| F-5438 | 54 x 38 x 33½           | 52 x 36 x 26            | 2,400        |
| F-7438 | 74 x 38 x 33½           | 72 x 36 x 26            | 3,100        |