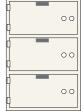

# **SDX-SDXN SERIES MODULAR SAFE DEPOSIT BOXES**

00

0.0

00

00

00

### **SDX Series Outside dimensions:** 16" High, 32 1/2" Wide, 24" Deep

| 00 | 00 | 00 | 00 | 00 | 00 |
|----|----|----|----|----|----|
| 00 | 00 | 00 | 00 | 00 | 00 |
| 00 | 00 | 00 | 00 | 00 | 00 |
| 00 | 00 | 00 | 00 | 00 | 00 |
| 00 | 00 | 00 | 00 | 00 | 00 |