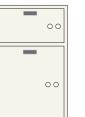

#### **SDXN** Series **Outside dimensions:**

16" High, 11 1/16" Wide, 24" Deep

SDXN-6 (70 lbs.) 6 openings ea. 5″ x 5″

5 openings

ea. 3" x 10"

SDXN-10 (75 lbs.)

10 openings

ea. 3″ x 5″

SDXN-3 (60 lbs.) 3 openings ea. 5" x 10"

SDXN-2 (55 lbs.) 1 opening ea. 5" x 10" 1 opening 1 opening ea. 10" x 10"

ea. 15" x 10"

SDXN-Base (15 lbs.) 3″ x 111⁄6″ x 24″

SDXN-Spacer (10 lbs.) 11/8" x 111/8" x 24"