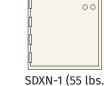

SDXN-3 (60 lbs.) 3 openings ea. 5" x 10"

SDXN-2 (55 lbs.) 1 opening ea. 5" x 10" 1 opening 1 opening ea. 10" x 10"

ea. 15" x 10"

SDXN-Base (15 lbs.) 3″ x 111⁄6″ x 24″

SDXN-Spacer (10 lbs.) 11/8" x 111/8" x 24"