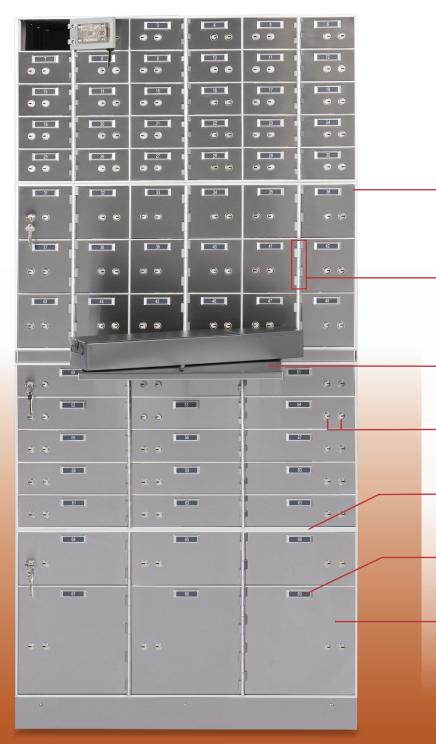

# SDX-SDXN SERIES MODULAR SAFE DEPOSIT BOXES

### Attractive, Low-cost Modular Construction and Minimal Upkeep

- Rugged stainless steel and aluminum design with advanced security features
- Hinges with solid alloy doors and heavy interlocking flanges
- Optional pullout shelf for convenience
- Double nose, key changeable U.L. listed locks
- Modular design allows easy stacking and bolting
- Glare and fade-resistant matte finish number plates
- Maintenance free stainless steel finishes throughout

# **SDX-SDXN SERIES MODULAR SAFE DEPOSIT BOXES**

00

0.0

00

00

00

### **SDX Series Outside dimensions:** 16" High, 32 1/2" Wide, 24" Deep

| 00 | 00 | 00 | 00 | 00 | 00 |
|----|----|----|----|----|----|
| 00 | 00 | 00 | 00 | 00 | 00 |
| 00 | 00 | 00 | 00 | 00 | 00 |
| 00 | 00 | 00 | 00 | 00 | 00 |
| 00 | 00 | 00 | 00 | 00 | 00 |