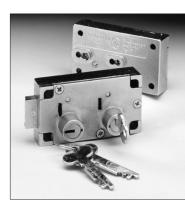

## Locks

As standard, doors are fitted with a double nose, key changeable lock both guard and customer side, and are U.L. listed. Locks are firmly attached to the door at four points to aid in prevention of punch attacks. Two customer keys in a sealed, numbered envelope come standard.