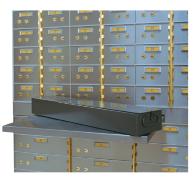

## **Pull-out Shelf**

An optional pull-out shelf for the convenience in handling customers' bond boxes is available. These shelves stack between two sections of AX boxes. When not in use, they are virtually undetectable. The shelf is framed in heavy gauge steel, and finished in stainless steel to match the boxes.