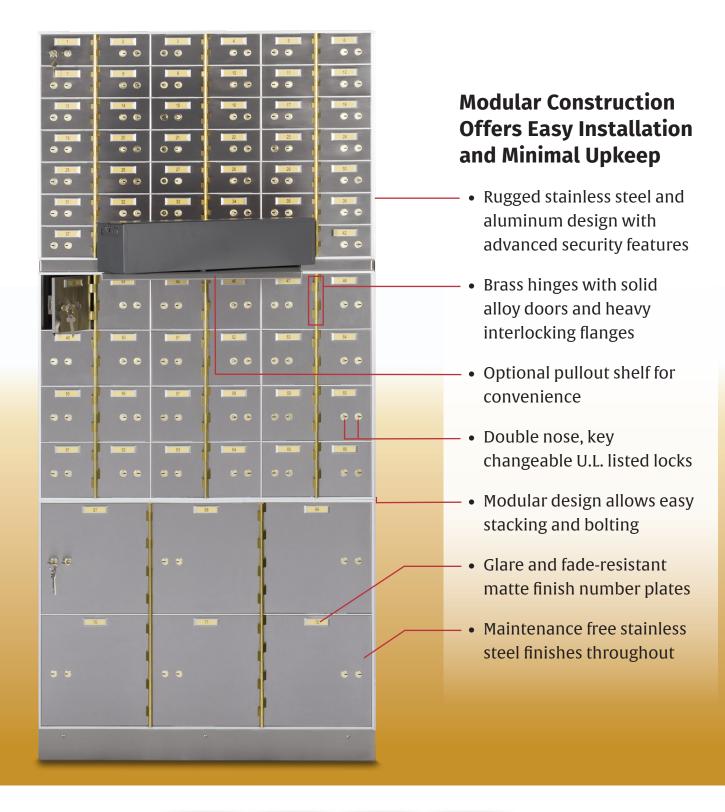

# AX SERIES MODULAR SAFE DEPOSIT BOXES

## Advanced Design with Improved Security

The AX series safe deposit boxes offer attractive, low cost modular construction and minimal upkeep.

#### Construction

The AX series combines ½" solid alloy doors faced with stainless steel with cabinets of powder coated rust-resistant steel. For high security, the doors are designed with a heavy flange which interlocks with the door jamb.

The modular cabinets can be stacked in sections, and bolted together through pre-drilled holes in the frame for easy installation. The AX series can be installed against the vault wall, utilizing every inch of valuable wall space.

## Locks

As standard, doors are fitted with a double nose, key changeable lock both guard and customer side, and are U.L. listed. Locks are firmly attached to the door at four points to aid in prevention of punch attacks. Two customer keys in a sealed, numbered envelope come standard.

## **Number Plates**

Glare-resistant matte finish number plates are recessed into a customized frame which compliments the stainless steel and anodized aluminum finishes.

## **Pull-out Shelf**

An optional pull-out shelf for the convenience in handling customers' bond boxes is available. These shelves stack between two sections of AX boxes. When not in use, they are virtually undetectable. The shelf is framed in heavy gauge steel, and finished in stainless steel to match the boxes.