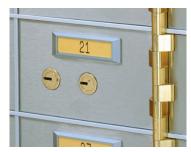

## **Number Plates**

Glare-resistant matte finish number plates are recessed into a customized frame which compliments the stainless steel and anodized aluminum finishes.