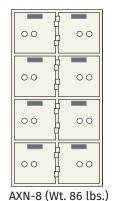

## **AXN Series**

Outside Dimensions: 221/4" High, 111/16" Wide, 24" Deep

| 00 | ľ          | 00 |
|----|------------|----|
|    | Ť          |    |
| 00 | <u> </u>   | 00 |
| 00 | ď          | 00 |
|    | _ <u>n</u> |    |
| 00 | ľ          | 00 |
|    | ų          |    |
| 00 | <u> </u>   | 00 |
| 00 | Ĩ          | 00 |
| 00 | I          | 00 |
| 00 | _1_        | 00 |

AXN-14 (Wt. 105 lbs.) 14 openings ea. 3″ x 5″

AXN-7 (Wt. 86 lbs.) 7 openings ea. 3″ x 10″

AXN-3 (Wt. 66 lbs.) 2 openings ea. 5" x 10" 1 opening ea. 10" x 10"

AXN-B (Wt. 15 lbs.) 3" x 111⁄16" x 24" Base

8 openings ea. 5" x 5"